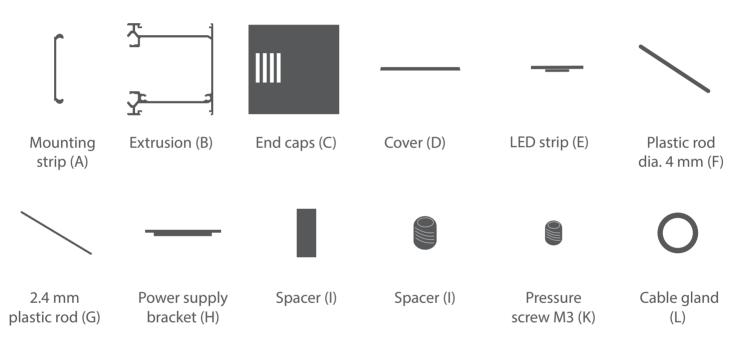

## Parts needed to mount the IDOL extrusion



## **Tools needed for mounting:**

- drill

- screwdriver
- screws
- hand saw
- Allen wrenches (dia. 3 mm, dia. 5 mm)

**NOTE!** All LED strips must be connected to a 12 V or 24 V power supply.

**IMPORTANT:** The manual presents the simplest mounting procedure. More mounting procedures and related accessories can be found at klusdesign.eu



KLUŚ

D



**7.** Secure the power supply bracket (H) with the power supply by inserting one 2.4 mm plastic rod (G) into the guides on each side. Cut the rods to the required length. Next secure the rods with M3 pressure screws (K), tightening them with the Allen wrench.

**8.** Insert the extrusion (B) into the mounting strip (A) and connect power.





**9.** Secure the extrusion (B) against falling off by inserting the 4 mm plastic rods (F) into