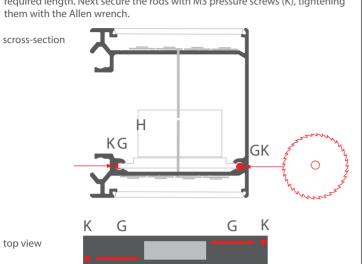

KLUŚ

D

**7.** Secure the power supply bracket (H) with the power supply by inserting one 2.4 mm plastic rod (G) into the guides on each side. Cut the rods to the required length. Next secure the rods with M3 pressure screws (K), tightening them with the Allen wrench.