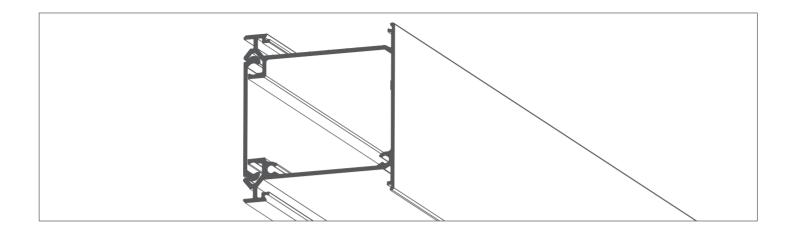

**8.** Insert the extrusion (B) into the mounting strip (A) and connect power.

**9.** Secure the extrusion (B) against falling off by inserting the 4 mm plastic rods (F) into the guides and tightening them with M5 pressure screws (J) using the Allen wrench. Sink the pressure screws deep enough so there is room for end caps.

**10.** Insert the end caps (C).