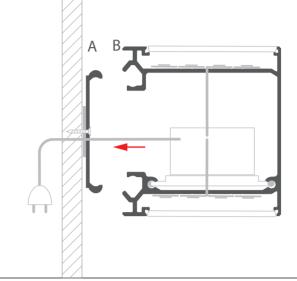

**8.** Insert the extrusion (B) into the mounting strip (A) and connect power.

**9.** Secure the extrusion (B) against falling off by inserting the 4 mm plastic rods (F) into the guides and tightening them with M5 pressure screws (J) using the Allen wrench. Sink the pressure screws deep enough so there is room for end caps.