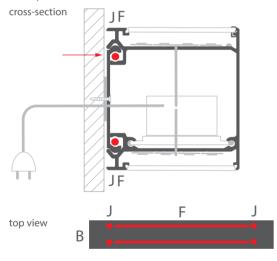

**8.** Insert the extrusion (B) into the mounting strip (A) and connect power.

**9.** Secure the extrusion (B) against falling off by inserting the 4 mm plastic rods (F) into the guides and tightening them with M5 pressure screws (J) using the Allen wrench. Sink the pressure screws deep enough so there is room for end caps.