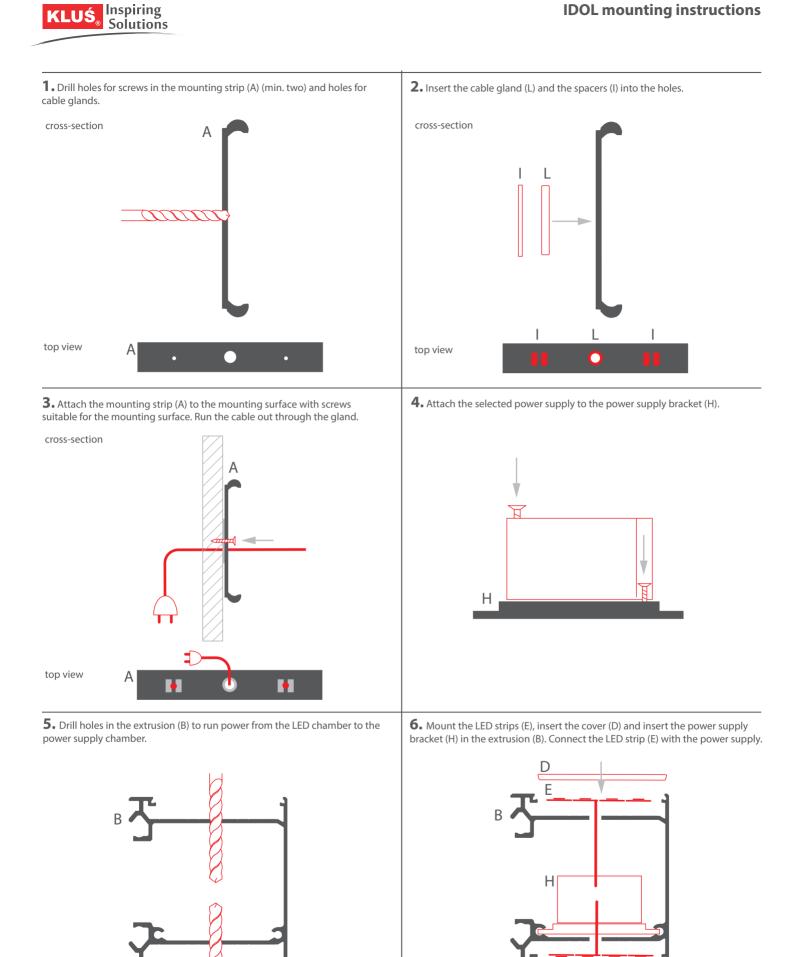

## **Tools needed for mounting:**

- drill

- screwdriver
- screws
- hand saw
- Allen wrenches (dia. 3 mm, dia. 5 mm)

**NOTE!** All LED strips must be connected to a 12 V or 24 V power supply.

**IMPORTANT:** The manual presents the simplest mounting procedure. More mounting procedures and related accessories can be found at klusdesign.eu