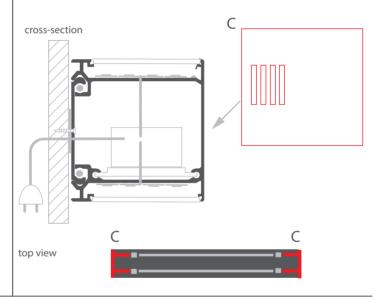

supply.

**IMPORTANT:** The manual presents the simplest mounting procedure. More mounting procedures and related accessories can be found at klusdesign.eu



KLUŚ

D



**7.** Secure the power supply bracket (H) with the power supply by inserting one 2.4 mm plastic rod (G) into the guides on each side. Cut the rods to the required length. Next secure the rods with M3 pressure screws (K), tightening them with the Allen wrench.

**8.** Insert the extrusion (B) into the mounting strip (A) and connect power.





**9.** Secure the extrusion (B) against falling off by inserting the 4 mm plastic rods (F) into the guides and tightening them with M5 pressure screws (J) using the Allen wrench. Sink the pressure screws deep enough so there is room for end caps.



**10.** Insert the end caps (C).